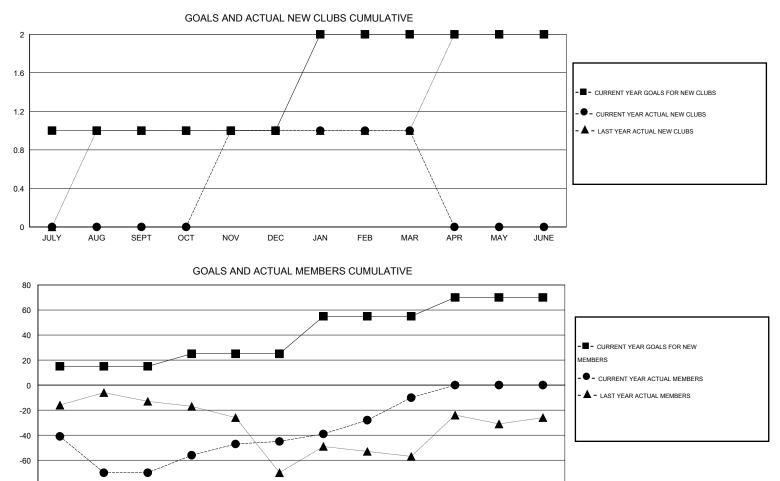

## GMT: Andre Nimchuk

| LOCATION | BRITISH | COLUMBIA |
|----------|---------|----------|
|----------|---------|----------|

 $\mathsf{GMT} \: \mathsf{CA} \: 2$ 

|               |                  | Clubs               |                            |                             |                       |                    | Members                          |                              |                             |  |
|---------------|------------------|---------------------|----------------------------|-----------------------------|-----------------------|--------------------|----------------------------------|------------------------------|-----------------------------|--|
|               | RESU             | LTS FOR 2013-2014   |                            |                             | RESULTS FOR 2013-2014 |                    |                                  |                              |                             |  |
| QUARTER       | NEW CLUB<br>GOAL | ACTUAL NEW<br>CLUBS | ACTUAL<br>DROPPED<br>CLUBS | ACTUAL NET<br>GAIN/<br>LOSS | QUARTER               | NEW MEMBER<br>GOAL | ACTUAL TOTAL<br>MEMBERS<br>ADDED | ACTUAL<br>DROPPED<br>MEMBERS | ACTUAL NET<br>GAIN/<br>LOSS |  |
| JULY/AUG/SEPT | 1                | 0                   | 1                          | -1                          | JULY/AUG/SEPT         | 15                 | 28                               | 98                           | -70                         |  |
| OCT/NOV/DEC   | 0                | 1                   | 0                          | 1                           | OCT/NOV/DEC           | 10                 | 65                               | 40                           | 25                          |  |
| JAN/FEB/MAR   | 1                | 0                   | 0                          | 0                           | JAN/FEB/MAR           | 30                 | 61                               | 26                           | 35                          |  |
| APR/MAY/JUNE  | 0                | 0                   | 0                          | 0                           | APR/MAY/JUNE          | 15                 | 0                                | 0                            | 0                           |  |